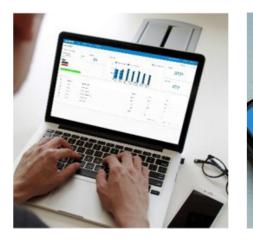

### **Designed with YOU in mind**

**Clear and precise screens** provide you with a full overview of operation, performance and trends for your systems

Use the dashboard view to monitor your systems in real time

Access all of your systems, pump status and performance conveniently on one dashboard to plan for the future starting today!

| Data at your fingertips to |
|----------------------------|
| monitor system performance |

Access system information including live pump status, water pumped, power generated, hours active and much more. All status events are tracked and it is easy to compare data across time periods.