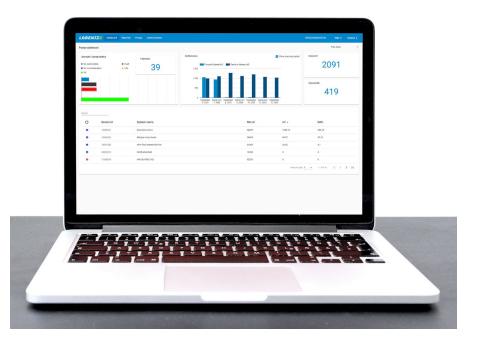

### **Designed with YOU in mind**

**Clear and precise screens** provide you with a full overview of operation, performance and trends for your systems

Use the dashboard view to monitor your systems in real time

Access all of your systems, pump status and performance conveniently on one dashboard to plan for the future starting today!

| Data at your fingertips to |
|----------------------------|
| monitor system performance |

Access system information including live pump status, water pumped, power generated, hours active and much more. All status events are tracked and it is easy to compare data across time periods.

#### Get into the details when you need to

- You can see values and trends for system voltages, current, power, temperature, irradiation and levels from pressure and level sensors.
- Full system configuration is available remotely including tracking of changes by user.

#### Pro-active alerts and a map overview

- LORENTZ Global will send fully configurable pro-active alerts to you via email
- The map view complements this by providing a visual overview of system status