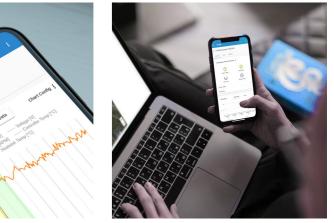

#### PumpScanner & Assistant

- The LORENTZ CONNECTED apps, PumpScanner and Assistant provide local access to LORENTZ products for configuration, real time data and stored data
- LORENTZ Assistant can send data stored in LORENTZ systems to LORENTZ Global

#### **PS Commander**

- The PS Commander is solar powered cellular gateway that connects the pump controller to the LORENTZ Global application in the cloud
- PS Commander provides 2 way connection from the pump system to LORENTZ Global

#### How to access LORENTZ Global

 Access to LORENTZ Global is possible using any device with a web browser