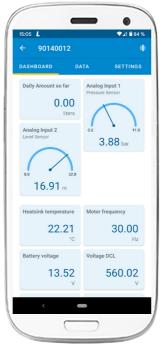

### **Designed with YOU in mind**

**Clear and precise screens** provide you with a full overview of operation, performance and trends for your systems

Use the dashboard view to monitor your systems in real time

Access system information including live pump status, water pumped, power generated, hours active and much more. All status events are tracked and it is easy to compare data across time periods.

#### Get into the details when you need to

- You can see values and trends for system voltages, current, power, temperature, irradiation and levels from pressure and level sensors.
- Full system configuration is available remotely including tracking of changes by user.