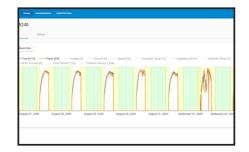

Access system information including live pump status, water pumped, power generated, hours active and much more. All status events are tracked and it is easy to compare data across time periods.

#### Get into the details when you need to

- You can see values and trends for system voltages, current, power, temperature, irradiation and levels from pressure and level sensors.
- Full system configuration is available remotely including tracking of changes by user.