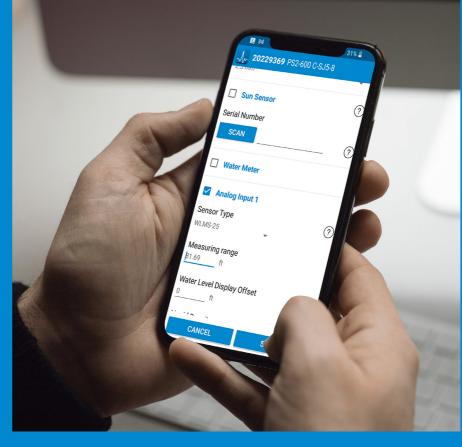

#### PumpScanner & Assistant

- The LORENTZ CONNECTED apps, PumpScanner and Assistant provide local access to LORENTZ products for configuration, real time data and stored data
- LORENTZ Assistant can send data stored in LORENTZ systems to LORENTZ Global

#### How to access LORENTZ Global

 Access to LORENTZ Global is possible using any device with a web browser