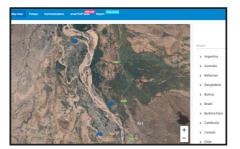

#### Pro-active alerts and a map overview

- LORENTZ Global will send fully configurable pro-active alerts to you via email
- The map view complements this by providing a visual overview of system status