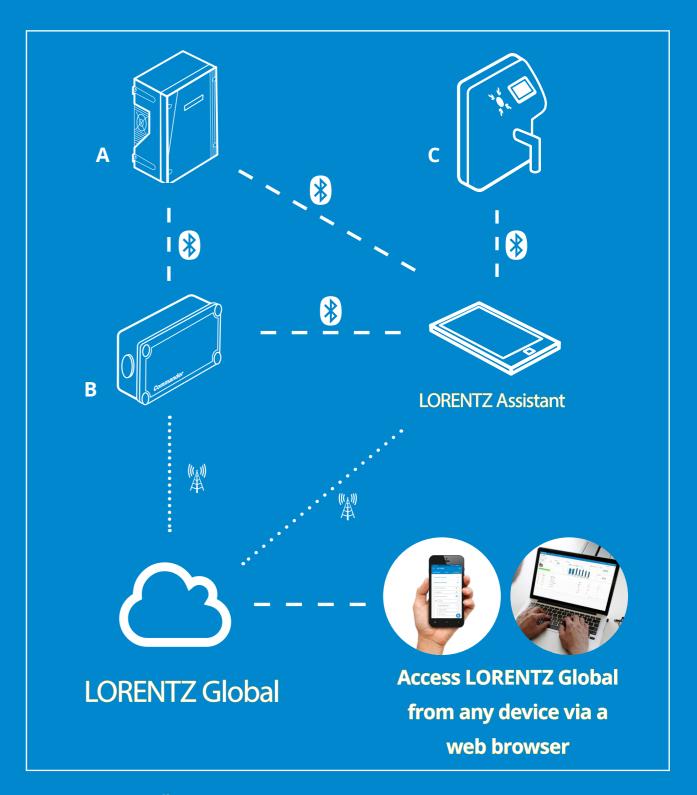

#### **PS Commander**

- The PS Commander is solar powered cellular gateway that connects the pump controller to the LORENTZ Global application in the cloud
- PS Commander provides 2 way connection from the pump system to LORENTZ Global

#### How to access LORENTZ Global

 Access to LORENTZ Global is possible using any device with a web browser

## Easily collect data and send it to LORENTZ Global

A: LORENTZ Controller B: PS Commander C: LORENTZ smartTAP Water Dispenser

5