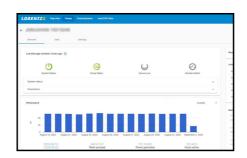

Access all of your systems, pump status and performance conveniently on one dashboard to plan for the future starting today!

| Data at your fingertips to |
|----------------------------|
| monitor system performance |

Access system information including live pump status, water pumped, power generated, hours active and much more. All status events are tracked and it is easy to compare data across time periods.

#### Pro-active alerts and a map overview

- LORENTZ Global will send fully configurable pro-active alerts to you via email
- The map view complements this by providing a visual overview of system status