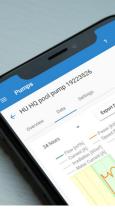

Access system information including live pump status, water pumped, power generated, hours active and much more. All status events are tracked and it is easy to compare data across time periods.

#### Get into the details when you need to

- You can see values and trends for system voltages, current, power, temperature, irradiation and levels from pressure and level sensors.
- Full system configuration is available remotely including tracking of changes by user.