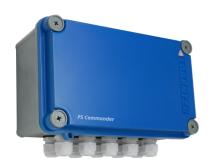

#### **PS Commander**

- The PS Commander is solar powered cellular gateway that connects the pump controller to the LORENTZ Global application in the cloud
- PS Commander provides 2 way connection from the pump system to LORENTZ Global

## Easily collect data and send it to LORENTZ Global

A: LORENTZ Controller B: PS Commander C: LORENTZ smartTAP Water Dispenser

5