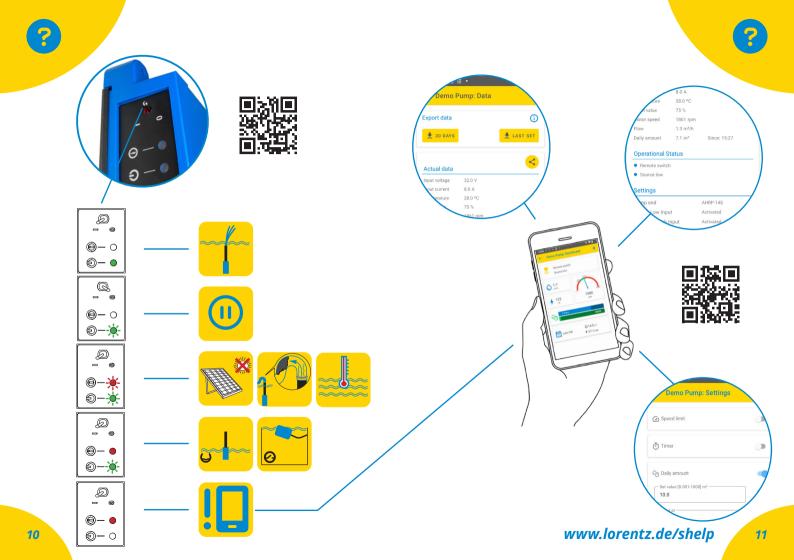

# SOLAR WATER PUMPING MADE SIMPLE

www.lorentz.de/shelp

Dry Run Protection 15 m / 50 ft Item# 19-001560

Accessory Extension Cable 20 m / 65 ft Item# 19-001575

> **Motor Extension Cable** 20 m / 65 ft Item# 19-001585

#### www.lorentz.de/shelp

Tank Full Switch 10 m / 32 ft Item# 19-001550

S1-200 remote tank switch with 3 m / 10 ft cable Item # 19-001530

 $\wedge$ 