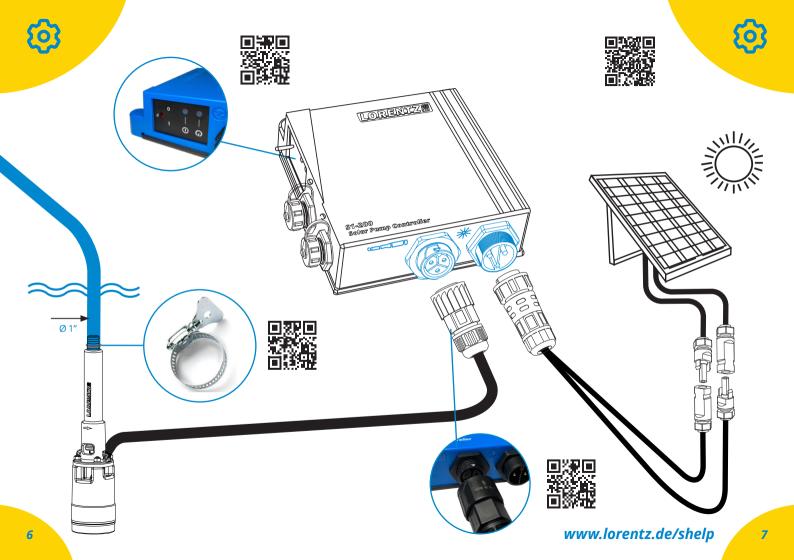

# SOLAR WATER PUMPING MADE SIMPLE







www.lorentz.de/shelp











Dry Run Protection 15 m / 50 ft Item# 19-001560





Accessory Extension Cable 20 m / 65 ft Item# 19-001575

> **Motor Extension Cable** 20 m / 65 ft Item# 19-001585





#### www.lorentz.de/shelp





Tank Full Switch 10 m / 32 ft Item# 19-001550





S1-200 remote tank switch with 3 m / 10 ft cable Item # 19-001530



 $\wedge$ 











## **LORENTZ**<sup>20</sup>

### About LORENTZ

LORENTZ is the global market leader in solar powered water pumping solutions.

Founded in Germany during 1993 LORENTZ has pioneered, innovated and excelled in the engineering and manufacturing of solar powered water pumping. Today LORENTZ is active in over 130 countries through a dedicated network of professional partners. LORENTZ S product range is specially designed to bring solar pumping to the