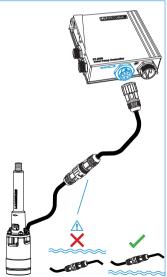

# SOLAR WATER PUMPING MADE SIMPLE

www.lorentz.de/shelp

Dry Run Protection 15 m / 50 ft Item# 19-001560

Accessory Extension Cable 20 m / 65 ft Item# 19-001575

> **Motor Extension Cable** 20 m / 65 ft Item# 19-001585