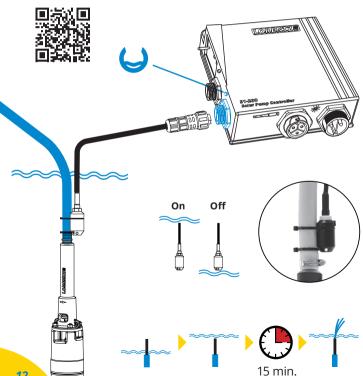

# SOLAR WATER PUMPING MADE SIMPLE

www.lorentz.de/shelp

Dry Run Protection 15 m / 50 ft Item# 19-001560

Accessory Extension Cable 20 m / 65 ft Item# 19-001575

> **Motor Extension Cable** 20 m / 65 ft Item# 19-001585

#### www.lorentz.de/shelp

Tank Full Switch 10 m / 32 ft Item# 19-001550

S1-200 remote tank switch with 3 m / 10 ft cable Item # 19-001530

 $\wedge$ 