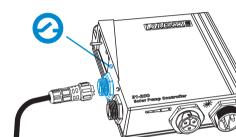

# SOLAR WATER PUMPING MADE SIMPLE







www.lorentz.de/shelp











Dry Run Protection 15 m / 50 ft Item# 19-001560





Accessory Extension Cable 20 m / 65 ft Item# 19-001575

> **Motor Extension Cable** 20 m / 65 ft Item# 19-001585





#### www.lorentz.de/shelp





Tank Full Switch 10 m / 32 ft Item# 19-001550





S1-200 remote tank switch with 3 m / 10 ft cable Item # 19-001530



 $\wedge$ 











## **LORENTZ**<sup>20</sup>

### About LORENTZ

LORENTZ is the global market leader in solar powered water pumping solutions.

Founded in Germany during 1993 LORENTZ has pioneered, innovated and excelled in the engineering and manufacturing of solar powered water pumping. Today LORENTZ is active in over 130 countries through a dedicated network of professional partners. LORENTZ S product range is specially designed to bring solar pumping to the widest audience.

LORENTZ S products take the experience, quality, reliability and efficiency of the world leading solar pumps and simplifies them for self installation.

## SOLAR WATER PUMPING MADE SIMPLE



LORENTZ Germany Siebenstücken 24 24558 Henstedt-Ulzburg Germany

www.lorentz.de/shelp