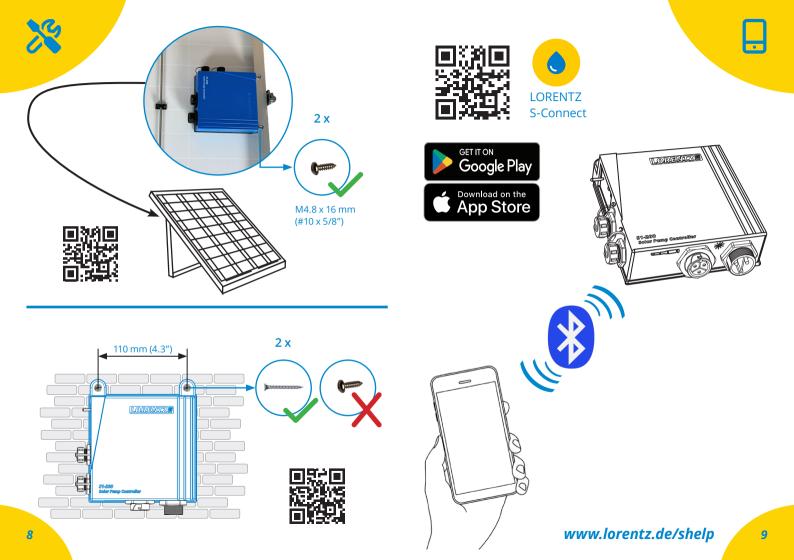

# SOLAR WATER PUMPING MADE SIMPLE







www.lorentz.de/shelp











Dry Run Protection 15 m / 50 ft Item# 19-001560





Accessory Extension Cable 20 m / 65 ft Item# 19-001575

> **Motor Extension Cable** 20 m / 65 ft Item# 19-001585





#### www.lorentz.de/shelp





Tank Full Switch 10 m / 32 ft Item# 19-001550





S1-200 remote tank switch with 3 m / 10 ft cable Item # 19-001530



 $\wedge$ 











## **LORENTZ**<sup>20</sup>

### About LORENTZ

LORENTZ is the global market leader in solar powered water pumping solutions.

Founded in Germany during 1993 LORENTZ has pioneered, innovated and excelled in the engineering and manufacturing of solar powered water pumping. Today LORENTZ is active in over 130 countries through a dedicated network of professional partners. LORENTZ S product range is specially designed to bring solar pumping to the w