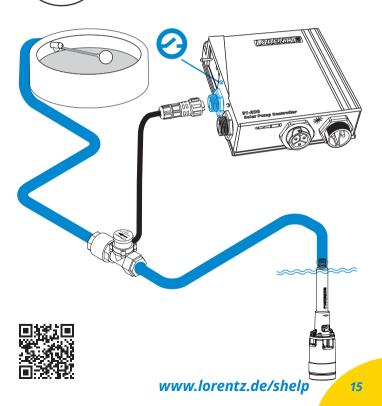

# SOLAR WATER PUMPING MADE SIMPLE







www.lorentz.de/shelp











Dry Run Protection 15 m / 50 ft Item# 19-001560





Accessory Extension Cable 20 m / 65 ft Item# 19-001575

> **Motor Extension Cable** 20 m / 65 ft Item# 19-001585





#### www.lorentz.de/shelp





Tank Full Switch 10 m / 32 ft Item# 19-001550





S1-200 remote tank switch with 3 m / 10 ft cable Item # 19-001530



 $\wedge$ 











## **LORENTZ**<sup>20</sup>

### About LORENTZ

LORENTZ is the global market leader in solar powered water pumping solutions.

Founded in Germany during 1993 LORENTZ has pioneered, innovated and excelled in the engineering and manufacturing of solar powered water pumping. Today LORENTZ is active in over 130 countries through a dedicated network of professional partners. LORENTZ S product range is specially designed to bring solar pumping to the widest audience.

LORENTZ S products take the experience, quality, reliability and efficiency of the world leading solar pumps and simplifies them for self installation.

## SOLAR WATER PUMPING MADE SIMPLE



LORENTZ Germany Siebenstücken 24 24558 Henstedt-Ulzburg Germany

www.lorentz.de/shelp