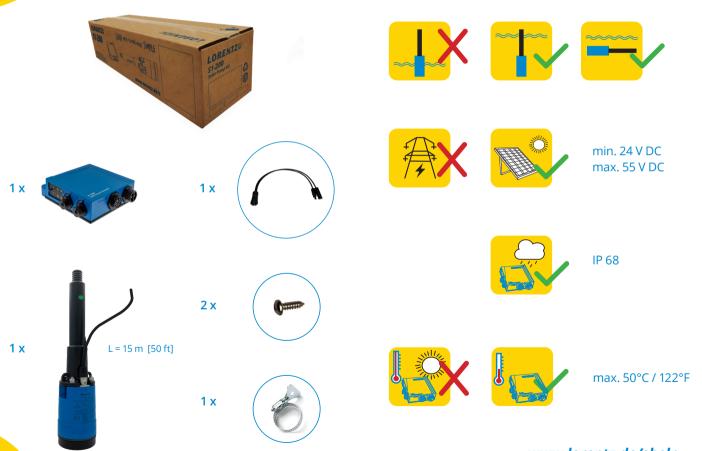

# SOLAR WATER PUMPING MADE SIMPLE







www.lorentz.de/shelp











Dry Run Protection 15 m / 50 ft Item# 19-001560





Accessory Extension Cable 20 m / 65 ft Item# 19-001575

> **Motor Extension Cable** 20 m / 65 ft Item# 19-001585





#### www.lorentz.de/shelp





Tank Full Switch 10 m / 32 ft Item# 19-001550





S1-200 remote tank switch with 3 m / 10 ft cable Item # 19-001530



 $\wedge$ 











## **LORENTZ**<sup>20</sup>

### About LORENTZ

LORENTZ is the global market leader in solar powered water pumping solutions.

Founded in Germany during 1993 LORENTZ has pioneered, innovated and excelled in the engineering and manufacturing of solar powered water pumping. Today LORENTZ is active in over 130 countries through a dedicated network of professional partners. LORENTZ S product range is specially designed to