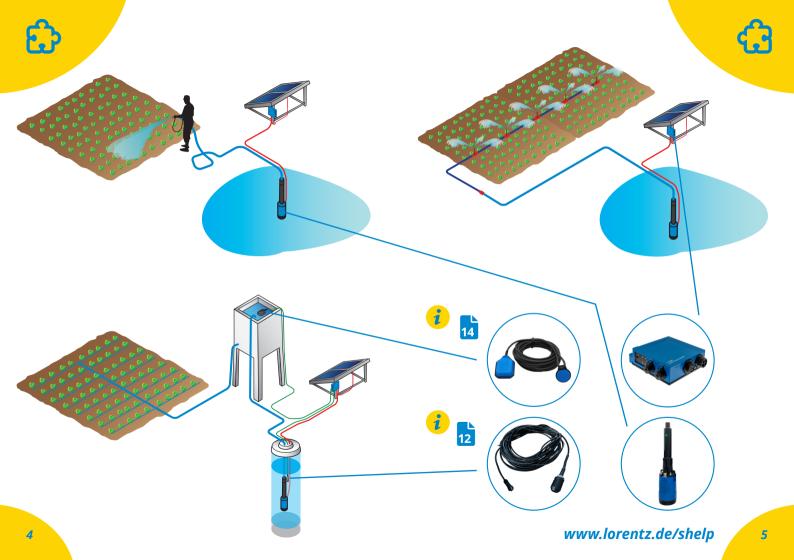

# SOLAR WATER PUMPING MADE SIMPLE







www.lorentz.de/shelp











Dry Run Protection 15 m / 50 ft Item# 19-001560





Accessory Extension Cable 20 m / 65 ft Item# 19-001575

> **Motor Extension Cable** 20 m / 65 ft Item# 19-001585





#### www.lorentz.de/shelp





Tank Full Switch 10 m / 32 ft Item# 19-001550





S1-200 remote tank switch with 3 m / 10 ft cable Item # 19-001530



 $\wedge$ 











## **LORENTZ**<sup>20</sup>

### About LORENTZ

LORENTZ is the global market leader in solar powered water pumping solutions.

Founded in Germany during 1993 LORENTZ has pioneered, innovated and excelled in the engineering and manufacturing of solar powered water pumping. Today LORENTZ is active in over 130 countries through a dedicated network of professional partners. LORENTZ S product range is specially designed to bring solar pumping to t