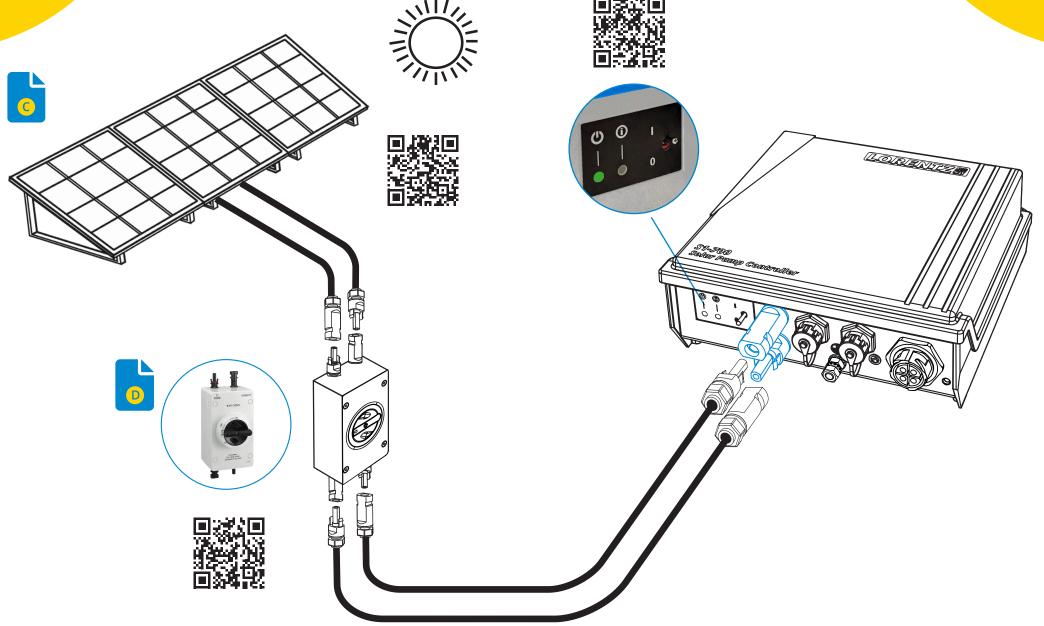

## Operational status

CST-4-6 Pump end selector 10 m Total dynamic head Dry Run Protection Deactivated Tank Full Switch Deactivated