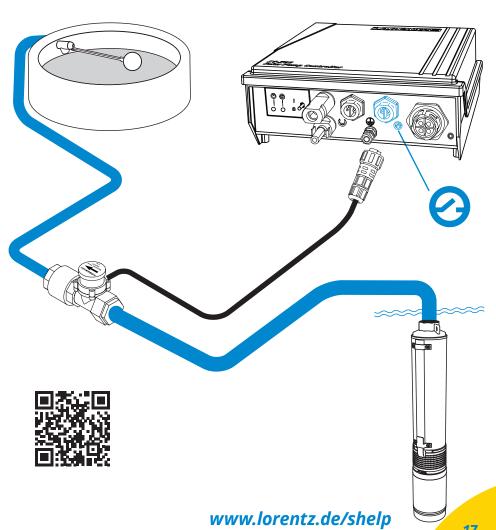

### Version info

Serial number 90810049 Controller HW version 0.6 Controller SW version 0.0.0

**Tank Full Switch** 10 m / 32 ft Item# 19-001550

S1-700 remote tank switch with 3 m / 10 ft cable Item # 19-001640