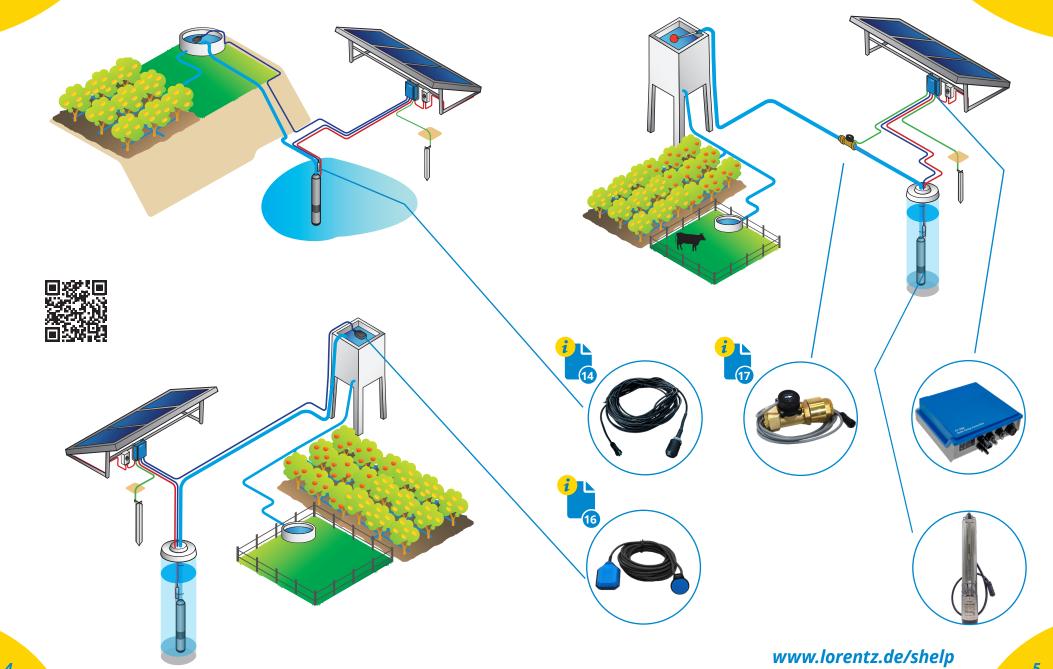

### Version info

Serial number 90810049 Controller HW version 0.6 Controller SW version 0.0.0

**Tank Full Switch** 10 m / 32 ft Item# 19-001550

S1-700 remote tank switch with 3 m / 10 ft cable Item # 19-001640

Accessory Extension Cable 20 m / 66 ft Item# 19-001575