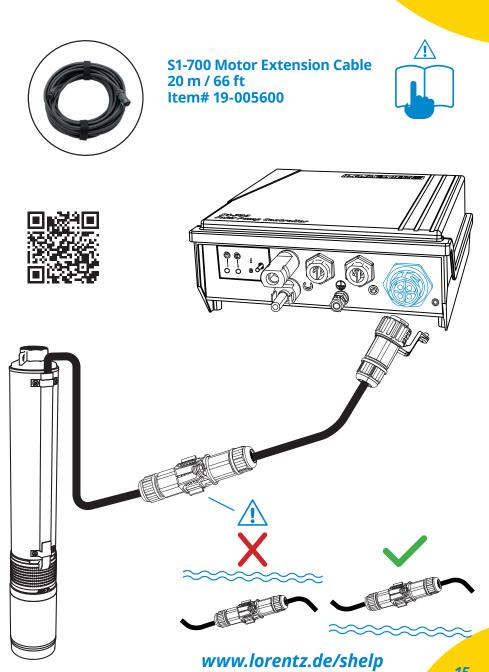

## 

**\$1-700**Solar Pump System



SOLAR WATER PUMPING MADE SIMPLE















min. △ 30°



L = 15 m [50 ft]







min. 60 V DC max. 220 V DC



IP 68





max. 45 °C [113 °F]











































































## Actual data

97.8 V Input voltage 7.6 A Input current 744 W Temperature 38.8 °C 3142 rpm Motor speed 5.96 m<sup>3</sup>/h

## Operational status

CST-4-6 Pump end selector 10 m Total dynamic head Dry Run Protection Deactivated Tank Full Switch Deactivated

### Version info

Serial number 90810049 Controller HW version 0.6 Controller SW version 0.0.0















**Tank Full Switch** 10 m / 32 ft Item# 19-001550











S1-700 remote tank switch with 3 m / 10 ft cable Item # 19-001640









Accessory Extension Cable 20 m / 66 ft Item# 19-001575





## **About LORENTZ**

LORENTZ is the global market leader in solar powered water pumping solutions.

Founded in Germany during 1993 LORENTZ has pioneered, innovated and excelled in the engineering and manufacturing of solar powered water pumping. Today LORENTZ is active in over 130 countries through a dedicated network of professional partners. LORENTZ S products take the experience, quality, reliability and efficiency of the world leading solar pumps and simplifies them for self installation.

LORENTZ S product range is specially designed to bring solar pumping to the widest audience.

# SO