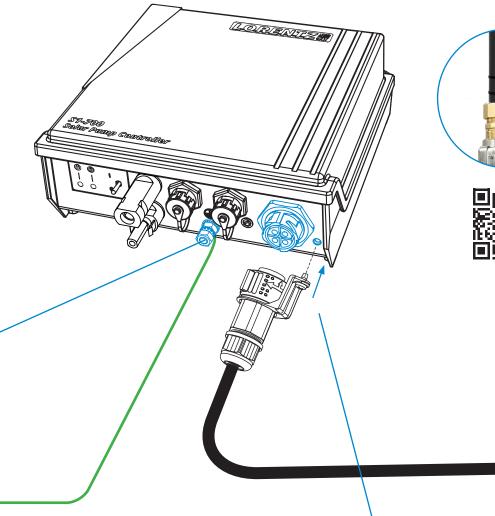

### Version info

Serial number 90810049 Controller HW version 0.6 Controller SW version 0.0.0

**Tank Full Switch** 10 m / 32 ft Item# 19-001550

S1-700 remote tank switch with 3 m / 10 ft cable Item # 19-001640