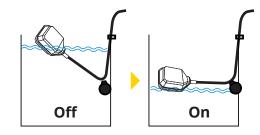

## Operational status

CST-4-6 Pump end selector 10 m Total dynamic head Dry Run Protection Deactivated Tank Full Switch Deactivated