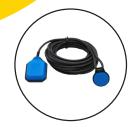

### Version info

Serial number 90810049 Controller HW version 0.6 Controller SW version 0.0.0

**Tank Full Switch** 10 m / 32 ft Item# 19-001550

S1-700 remote tank switch with 3 m / 10 ft cable Item # 19-001640