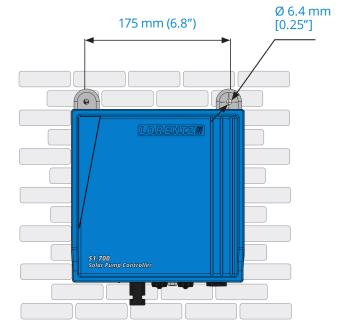

## 

**\$1-700**Solar Pump System



SOLAR WATER PUMPING MADE SIMPLE















min. △ 30°



L = 15 m [50 ft]







min. 60 V DC max. 220 V DC



IP 68





max. 45 °C [113 °F]











































































## Actual data

97.8 V Input voltage 7.6 A Input current 744 W Temperature 38.8 °C 3142 rpm Motor speed 5.96 m<sup>3</sup>/h

## Operational status

CST-4-6 Pump end selector 10 m Total dynamic head Dry Run Protection Deactivated Tank Full Switch Deactivated

### Version info

Serial number 90810049 Controller HW version 0.6 Controller SW version 0.0.0















**Tank Full Switch** 10 m / 32 ft Item# 19-001550











S1-700 remote tank switch with 3 m / 10 ft cable Item # 19-001640









Accessory Extension Cable 20 m / 66 ft Item# 19-001575





## **About LORENTZ**

LORENTZ is the global market leader in solar powered water pumping solutions.

Founded in Germany during 1993 LORENTZ has pioneered, innovated and excelled in the enginee