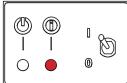

## Operational status

CST-4-6 Pump end selector 10 m Total dynamic head Dry Run Protection Deactivated Tank Full Switch Deactivated