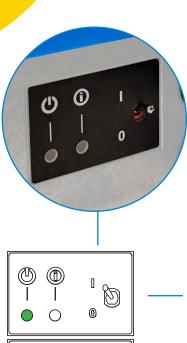

## Operational status

CST-4-6 Pump end selector 10 m Total dynamic head Dry Run Protection Deactivated Tank Full Switch Deactivated