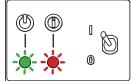

## Operational status

CST-4-6 Pump end selector 10 m Total dynamic head Dry Run Protection Deactivated Tank Full Switch Deactivated