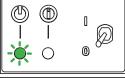

## Operational status

CST-4-6 Pump end selector 10 m Total dynamic head Dry Run Protection Deactivated Tank Full Switch Deactivated