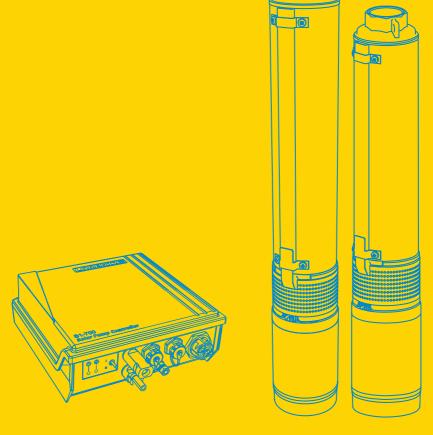

## 

**\$1-700**Solar Pump System

SOLAR WATER PUMPING MADE SIMPLE

min. △ 30°

L = 15 m [50 ft]

min. 60 V DC max. 220 V DC

IP 68

max. 45 °C [113 °F]