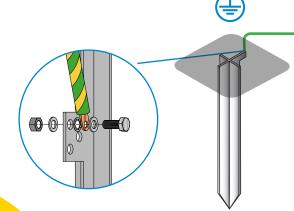

## 

**\$1-700**Solar Pump System

SOLAR WATER PUMPING MADE SIMPLE

min. △ 30°

L = 15 m [50 ft]

min. 60 V DC max. 220 V DC

IP 68

max. 45 °C [113 °F]