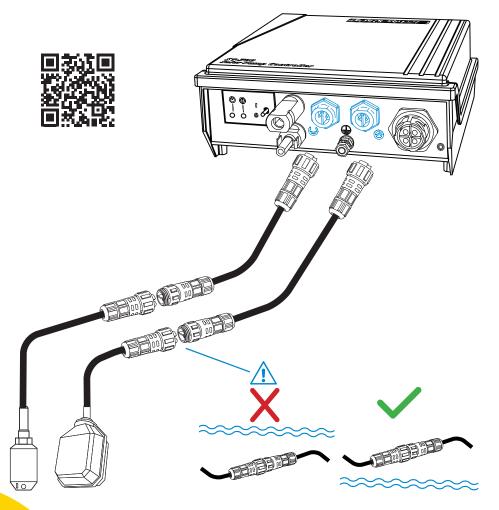

r Pump System



SOLAR WATER PUMPING MADE SIMPLE















min. △ 30°



L = 15 m [50 ft]







min. 60 V DC max. 220 V DC



IP 68





max. 45 °C [113 °F]











































































## Actual data

97.8 V Input voltage 7.6 A Input current 744 W Temperature 38.8 °C 3142 rpm Motor speed 5.96 m<sup>3</sup>/h

## Operational status

CST-4-6 Pump end selector 10 m Total dynamic head Dry Run Protection Deactivated Tank Full Switch Deactivated

### Version info

Serial number 90810049 Controller HW version 0.6 Controller SW version 0.0.0















**Tank Full Switch** 10 m / 32 ft Item# 19-001550











S1-700 remote tank switch with 3 m / 10 ft cable Item # 19-001640









Accessory Extension Cable 20 m / 66 ft Item# 19-001575





## **About LORENTZ**

LORENTZ is the global market leader in solar powered water pumping solutions.

Founded in Germany during 1993 LORENTZ has pioneered, innovated and excelled in the engineering and manufacturing of solar powered water pumping. Today LORENTZ is active in over 130 countries through a dedicated network of professional partners. LORENTZ S products take the experience, quality, reliability and efficiency of the world leading solar pumps and simplifies them for self installation.

LORENTZ S product range is specially designed to bring solar pumping to the widest audience.

# SOLAR WATER PUMPING MADE SIMPLE