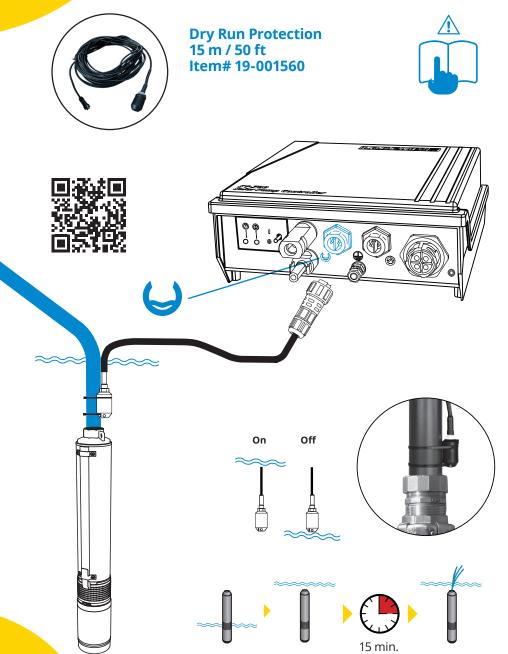

## Operational status

CST-4-6 Pump end selector 10 m Total dynamic head Dry Run Protection Deactivated Tank Full Switch Deactivated