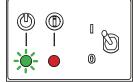

## Operational status

CST-4-6 Pump end selector 10 m Total dynamic head Dry Run Protection Deactivated Tank Full Switch Deactivated