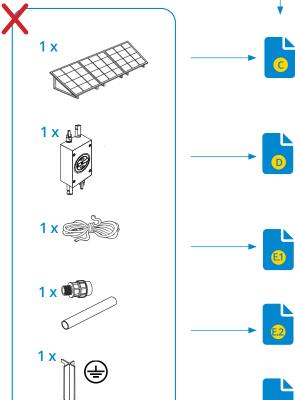

### Version info

Serial number 90810049 Controller HW version 0.6 Controller SW version 0.0.0

**Tank Full Switch** 10 m / 32 ft Item# 19-001550

S1-700 remote tank switch with 3 m / 10 ft cable Item # 19-001640

Accessory Extension Cable 20 m / 66 ft Item# 19-001575