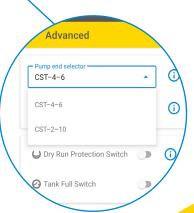

## Operational status

CST-4-6 Pump end selector 10 m Total dynamic head Dry Run Protection Deactivated Tank Full Switch Deactivated

### Version info

Serial number 90810049 Controller HW version 0.6 Controller SW version 0.0.0

**Tank Full Switch** 10 m / 32 ft Item# 19-001550

S1-700 remote tank switch with 3 m / 10 ft cable Item # 19-001640